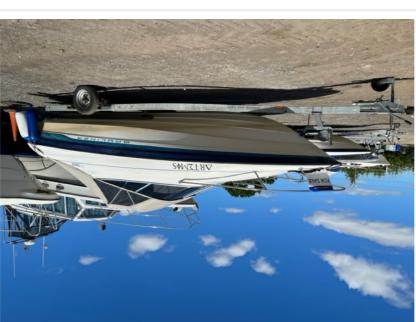

## Bayliner - Capri 2052

## **Description**

"Just Arrived" Bayliner 2052 Capri cuddy cruiser powered by an inboard Mercruiser 4.3 petrol engine. Complete with trailer. Canopy and tonneau cover included. Boat Safety Certificate Launch and store available. Please phone for full details 01904 702049

| Sales status: available | Manufacturer: Bayliner          |
|-------------------------|---------------------------------|
| Model: Capri 2052       | Year built: 1995                |
| Length: 6.1 m           | Condition: Used                 |
| Sale Type: Used         | Sale: On behalf of customer     |
| Propulsion: Inboard     | Engine manufacturer: Mercruiser |
| No. of engines: 1       | <b>HP:</b> 200                  |
| <b>kW:</b> 150          | Fuel: Petrol                    |
| Material hull: GRP      | Material deck: GRP              |
| No. of cabins: 1        |                                 |