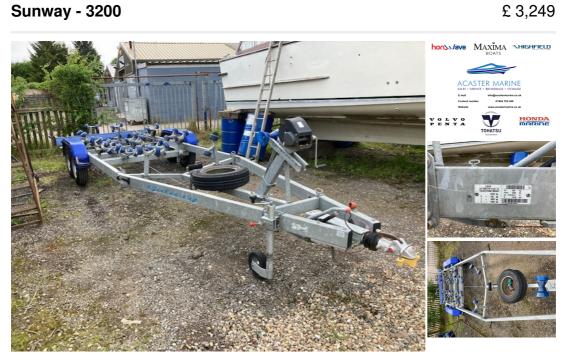

York YO23 2UY United Kingdom

Mobile:

Telephone: 01904 702049

Sunway - 3200

## Description

Double Axle 3200 Braked trailer Roller trailer Lighting board Winch 8 metre Length Hitch to rear rollers Trailer storage available

| Sales status: available              | Manufacturer: Sunway        |
|--------------------------------------|-----------------------------|
| Model: 3200                          | Year built: 2019            |
| Certificate of Conformity (COC): yes | Length (m): 8               |
| Feature: Twin axle                   | Material: Steel galvanised  |
| <b>Width:</b> 2.76                   | Weight dry: 660             |
| Maximum load: 2540                   | Condition: New              |
| Sale Type: New                       | Sale: On behalf of customer |
|                                      |                             |