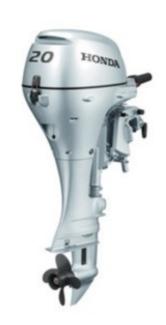

## Honda - BF20 SHU

£ 2,995

## Description

In Stock New Honda BF 20 hp 4 stroke Tiller Ideal for Inflatable and Tiller handled Rib packages etc (Ask the team about options) The ultimate in reliability 6 year warranty.

| Sales status: available   | Manufacturer: Honda      |
|---------------------------|--------------------------|
| Model: BF20 SHU           | Year built: 2024         |
| No. of cylinders: 2       | Cylinder capacity: 350   |
| Starter: Manual start     | Cooling type: Salt water |
| No. of previous owners: 1 | Condition: as new        |
| Sale: Dealer              | Propulsion: Shaft-drive  |
| No. of engines: 1         | Power: 20                |
| Motor: 20                 | Fuel: Petrol             |
| Price Options: negotiable |                          |