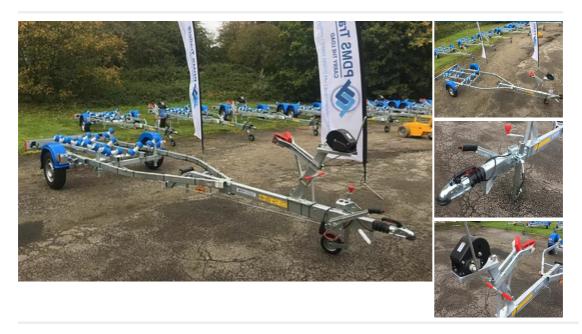

## **Description**

Brand new VX13F Braked Roller Trailer The VX13 is a trailer ideal for hard bottom boats and RIB's with a max load capacity of 995kg. Model - VX13F (Braked) Type: Roller GVW: 1300kg Load Capacity: 995kg Net Trailer Weight: 305kg Overall Length of Trailer: 8.2m Bow Snubber to Rear of Trailer: 5.1m Width of Trailer: 2.01m Number of Rollers (if applicable): 25 Lighting Board Max Length: 1.95m Wheels: 165 R13C

| Sales status: available    | Manufacturer: P and D |
|----------------------------|-----------------------|
| Model: VX13F Braked        | Year built: 2021      |
| Length (m): 8.2            | Feature: Single axle  |
| Material: Steel galvanised | <b>Width:</b> 2.01    |
| Weight dry: 305            | Maximum load: 995     |
| Manufacturer code: VX13F   | Condition: New        |
| Sale Type: New             | Sale: Dealer          |
|                            |                       |