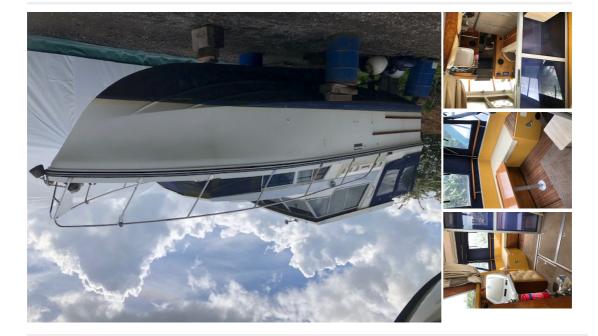

## **Birchwood - 29**

£21,995

## Description

UNDER OFFER Birchwood 29 powered by a single diesel Ford engine shaft drive. This spacious cruiser which features an aft cockpit and enclosed wheelhouse uses the whole boat as cabin space. This design allows 5 berths in 2 cabins with sedan doors in the wheelhouse area. Boat safety certificate until 05/09/2024 Full specification to follow. or ask for a video tour

| Sales status: under offer | Manufacturer: Birchwood     |
|---------------------------|-----------------------------|
| Model: 29                 | Year built: 1984            |
| Length: 8.84 m            | Condition: Used             |
| Sale Type: Used           | Sale: On behalf of customer |
| Propulsion: Shaft-drive   | Engine manufacturer: ford   |
| No. of engines: 1         | Fuel: Diesel                |
| Material hull: GRP        | No. of cabins: 2            |
| No. of berths: 5          | WC & amp; bathrooms: 1      |
|                           |                             |