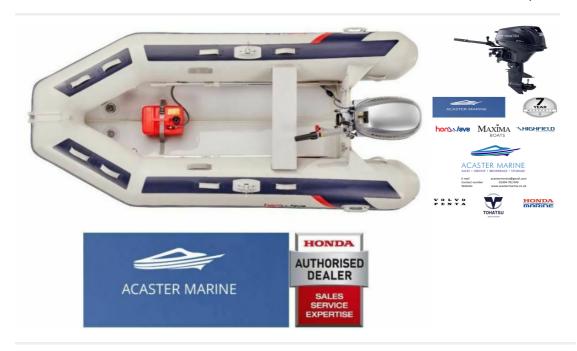

## **Description**

Honda T38IE with Tohatsu 20 EFI 7 year warranty on the Engine 2 year Warranty on the boat price includes handover on the River or Courier delivery.

| Sales status: available      | Manufacturer: Honda          |
|------------------------------|------------------------------|
| Model: T38ie with 20 EFI     | Year built: 2024             |
| Length (m): 3.8              | No. of air chambers: 5       |
| Persons max: 5               | No. of previous owners: 1    |
| Condition: New               | Sale Type: Used              |
| Sale: Dealer                 | Propulsion: Outboard         |
| Steering: Tiller steering    | Engine manufacturer: Tohatsu |
| Power: 20                    | Motor: 20                    |
| Fuel: Petrol                 | Fuel Capacity: 12            |
| Material hull: PVC w. fabric |                              |
|                              |                              |