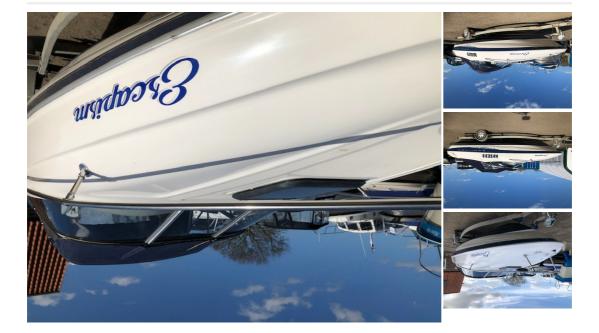

## Bayliner - Capri 2052

£ 12,995

## Description

"SOLD" Bayliner 2052 Capri cuddy cruiser powered by an inboard Mercruiser 3.0I petrol engine. Complete with trailer. Canopy and tonneau cover included. Launch and store available. Please phone for full details 01904 702049

| Sales status: under offer       | Manufacturer: Bayliner |
|---------------------------------|------------------------|
| Model: Capri 2052               | Year built: 1998       |
| Length: 6.1 m                   | Sale Type: Used        |
| Sale: On behalf of customer     | Propulsion: Inboard    |
| Engine manufacturer: Mercruiser | No. of engines: 1      |
| Fuel: Petrol                    | Material hull: GRP     |
| Material deck: GRP              | No. of cabins: 1       |
|                                 |                        |