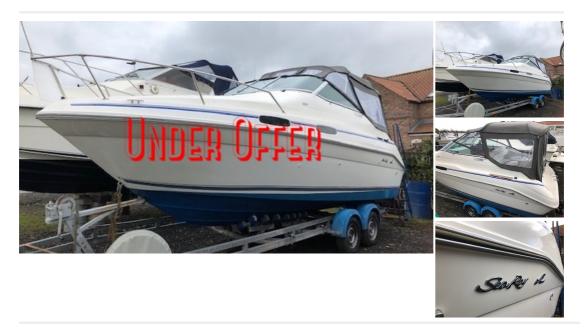

York YO23 2UY United Kingdom Mobile:

Telephone: 01904 702049

**Sea Ray - 230** £ 16,995

## **Description**

Searay 230 sports cruiser powered by a V6 Mercruiser petrol engine 4 wheeled rollercoaster trailer included Recently polished and antifouled. Good canopy Cockpit and saloon carpets. Offering accommodation for up to 4 people. New boat safety certificate.