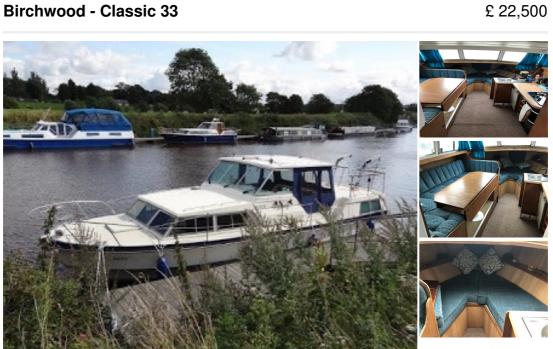

## Birchwood - Classic 33

## Description

Birchwood Classic 33 Aft cabin cruiser with twin diesel Perkins 4108 engines. Video clip link in the details Full specification available on request

| Sales status: sold       | Manufacturer: Birchwood      |
|--------------------------|------------------------------|
|                          |                              |
| Model: Classic 33        | Year built: 1974             |
| <b>Length:</b> 10.06 m   | <b>Beam:</b> 3.6 m           |
| <b>Draft:</b> 0.98 m     | Condition: Used              |
| Sale Type: Used          | Sale: On behalf of customer  |
| Trade in possible: yes   | Propulsion: Shaft-drive      |
| Steering: Cable steering | Engine manufacturer: Perkins |
| No. of engines: 2        | <b>HP:</b> 50                |
| <b>kW:</b> 40            | Fuel: Diesel                 |
| Material hull: GRP       | Material deck: GRP           |
| No. of cabins: 2         | No. of berths: 6             |
| WC & bathrooms: 2        |                              |